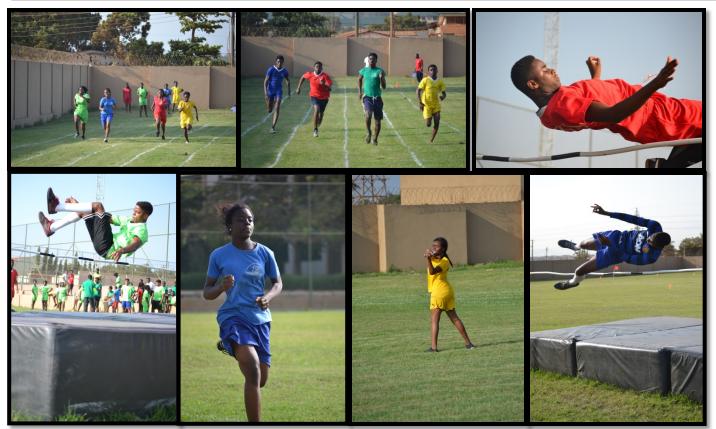

### • SPORTS

TIS held her maiden track and field event on 10<sup>th</sup> and 11<sup>th</sup> October, 2014. Green Wisteria lifted the ultimate trophy.